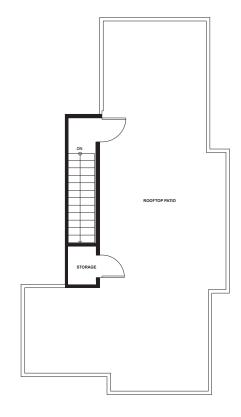

## 1349 SF

MAIN

UPPER

ROOFTOP PATIO

SKYVIEW

MAIN: 588 SF <u>UPPER: 673 SF</u> **TOTAL: 1349 SF** <u>GARAGE: 503 SF</u> ROOFTOP PATIO: 614 SF DECK: 48 SF

**GRAND TOTAL: 2514 SF** 

LOWER: 88 SF