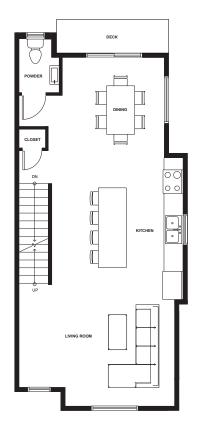

## 1349 SF

MAIN

UPPER

ROOFTOP PATIO

SKYVIEW

MAIN: 588 SF <u>UPPER: 673 SF</u> **TOTAL: 1349 SF** <u>GARAGE: 503 SF</u> ROOFTOP PATIO: 614 SF DECK: 48 SF

**GRAND TOTAL: 2514 SF** 

LOWER: 88 SF