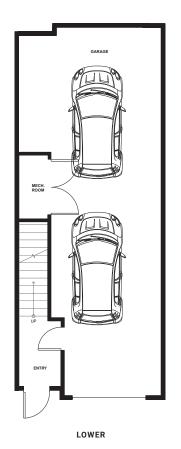

## 1349 SF

MAIN

UPPER

ROOFTOP PATIO

SKYVIEW

MAIN: 588 SF <u>UPPER: 673 SF</u> **TOTAL: 1349 SF** <u>GARAGE: 503 SF</u> ROOFTOP PATIO: 614 SF DECK: 48 SF

**GRAND TOTAL: 2514 SF** 

LOWER: 88 SF