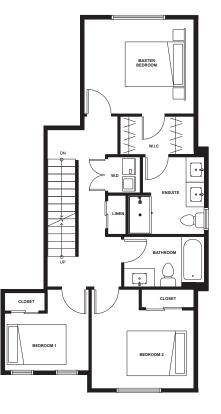

## 1349 SF

MAIN

UPPER

ROOFTOP PATIO

SKYVIEW

MAIN: 588 SF <u>UPPER: 673 SF</u> **TOTAL: 1349 SF** <u>GARAGE: 503 SF</u> ROOFTOP PATIO: 614 SF DECK: 48 SF

**GRAND TOTAL: 2514 SF** 

LOWER: 88 SF